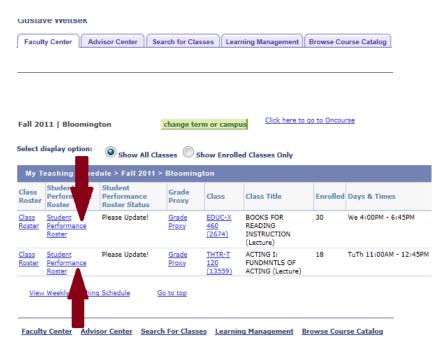

In the Instructor Information box, under SIS click the link: **Go to Faculty Center** 

To open your rosters, click over the underlined Student Performance Roster links

with your computer mouse for each one of your classes. The roster page should open then.