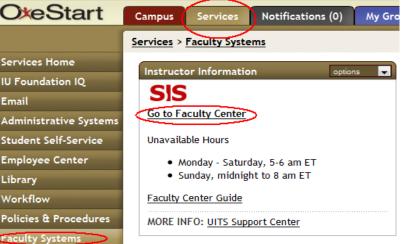

https://onestart.iu.edu. Click the Login button. When prompted, enter your C.A.S. authentication (username and passphrase).

Click the **Services** tab at the top of the page.

Select the **Faculty Systems** bar from the menu on the left side.

In the Instructor Information box, under SIS click the link: **Go to Faculty Center** 

To open your rosters, click over the underlined Student Performance Roster links

with your computer mouse for each one of your classes. The roster page should open then.